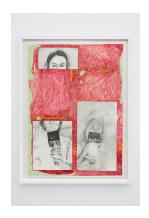

**Kayla Ephros**Outfits, 2020
Pencil on paper
12 x 8.5 inches

Livia Charman
Chime 1, 2020
Mixed media (plastic, book
cover, spray paint, chain,
beeswax, sycamore seed pods,
imitation pearls, hat pins)

Livia Charman
Chime 2, 2020
Mixed media (beeswax, chain, imitation pearls, disco ball ornament, wire, aluminum chimes)

Livia Charman
Chime 3, 2020
Mixed media (abalone necklace, vending machine rings, cardboard, collage, packing tape, spray paint, imitation pearls, fishing line, bracelet, aluminum chimes)

Livia Charman
Chime 4, 2020
Mixed media (vinyl iPhone case, candle wax, acrylic paint, chains, aluminum chimes)