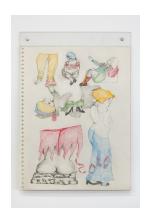

**Kayla Ephros**Outfits, 2020
Pencil on paper
12 x 8.5 inches

Livia Charman
Chime 1, 2020
Mixed media (plastic, book
cover, spray paint, chain,
beeswax, sycamore seed pods,
imitation pearls, hat pins)

Livia Charman
Chime 2, 2020
Mixed media (beeswax, chain, imitation pearls, disco ball ornament, wire, aluminum chimes)