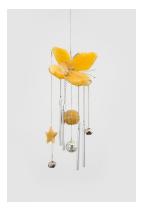

**Kayla Ephros**Outfits, 2020
Pencil on paper
12 x 8.5 inches

Livia Charman
Chime 1, 2020
Mixed media (plastic, book
cover, spray paint, chain,
beeswax, sycamore seed pods,
imitation pearls, hat pins)

Livia Charman
Chime 2, 2020
Mixed media (beeswax, chain, imitation pearls, disco ball ornament, wire, aluminum chimes)