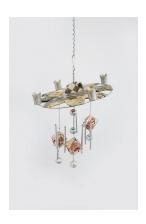

Livia Charman
Chime 5, 2020
Mixed media (cardboard,
collage, packing tape, candle
holder, spray paint, chain,
fishing line, aluminum chimes,
vinyl belt, silver plastic beads,
tree seed pods, disco ball
ornaments, candle wax)