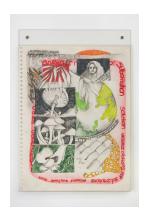

Livia Charman
Chime 3, 2020
Mixed media (abalone necklace, vending machine rings, cardboard, collage, packing tape, spray paint, imitation pearls, fishing line, bracelet, aluminum chimes)

Livia Charman
Chime 4, 2020
Mixed media (vinyl iPhone case, candle wax, acrylic paint, chains, aluminum chimes)

Livia Charman
Chime 5, 2020
Mixed media (cardboard,
collage, packing tape, candle
holder, spray paint, chain,
fishing line, aluminum chimes,
vinyl belt, silver plastic beads,
tree seed pods, disco ball
ornaments, candle wax)