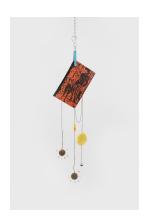

**Kayla Ephros**Outfits, 2020
Pencil on paper
12 x 8.5 inches

Livia Charman
Chime 1, 2020
Mixed media (plastic, book
cover, spray paint, chain,
beeswax, sycamore seed pods,
imitation pearls, hat pins)

Livia Charman
Chime 2, 2020
Mixed media (beeswax, chain, imitation pearls, disco ball ornament, wire, aluminum chimes)

Livia Charman
Chime 3, 2020
Mixed media (abalone necklace, vending machine rings, cardboard, collage, packing tape, spray paint, imitation pearls, fishing line, bracelet, aluminum chimes)

Livia Charman
Chime 4, 2020
Mixed media (vinyl iPhone case, candle wax, acrylic paint, chains, aluminum chimes)