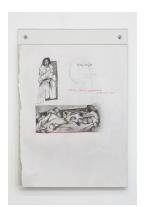

**Kayla Ephros**Voice of Mushrooms, 2020
Pencil on paper
12 x 8.5 inches

**Kayla Ephros** Stressed at the Beach, 2020 Pencil on paper 12 x 8.5

**Kayla Ephros** Still Life, 2020 Pencil on paper 12 x 8.5 inches

**Kayla Ephros**Outfits, 2020
Pencil on paper
12 x 8.5 inches

Livia Charman
Chime 1, 2020
Mixed media (plastic, book
cover, spray paint, chain,
beeswax, sycamore seed pods,
imitation pearls, hat pins)

Livia Charman
Chime 2, 2020
Mixed media (beeswax, chain, imitation pearls, disco ball ornament, wire, aluminum chimes)